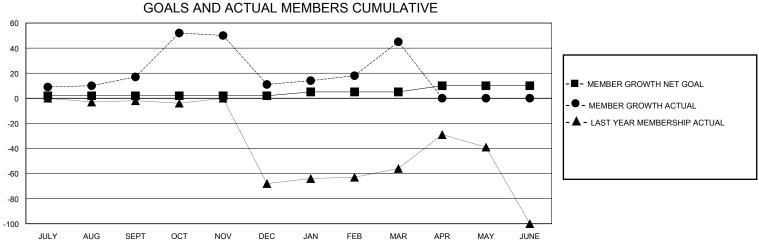

## District 117 A

Results as of: 3/31/2024

| GMT:          |               | GMT CA      |               |                       |                       |                         |                                                    |  |
|---------------|---------------|-------------|---------------|-----------------------|-----------------------|-------------------------|----------------------------------------------------|--|
|               | Club          | s           |               | Members               |                       |                         |                                                    |  |
|               | RESULTS FOR   | R 2023-2024 |               | RESULTS FOR 2023-2024 |                       |                         |                                                    |  |
| QUARTER       | NEW CLUB GOAL | NEW CLUBS   | DROPPED CLUBS | QUARTER MEMB          | ER GROWTH NET<br>GOAL | MEMBER GROWTH<br>ACTUAL | DROPPED<br>MEMBERS ACTUAL<br>(including transfers) |  |
| JULY/AUG/SEPT | 2             | 0           | 0             | JULY/AUG/SEPT         | 2                     | 29                      | 10                                                 |  |
| OCT/NOV/DEC   | 0             | 2           | 3             | OCT/NOV/DEC           | 0                     | 88                      | 93                                                 |  |
| JAN/FEB/MAR   | 2             | 0           | 0             | JAN/FEB/MAR           | 3                     | 60                      | 21                                                 |  |
| APR/MAY/JUNE  | 2             | 0           | 0             | <br>  APR/MAY/JUNE    | 5                     | 0                       | 0                                                  |  |